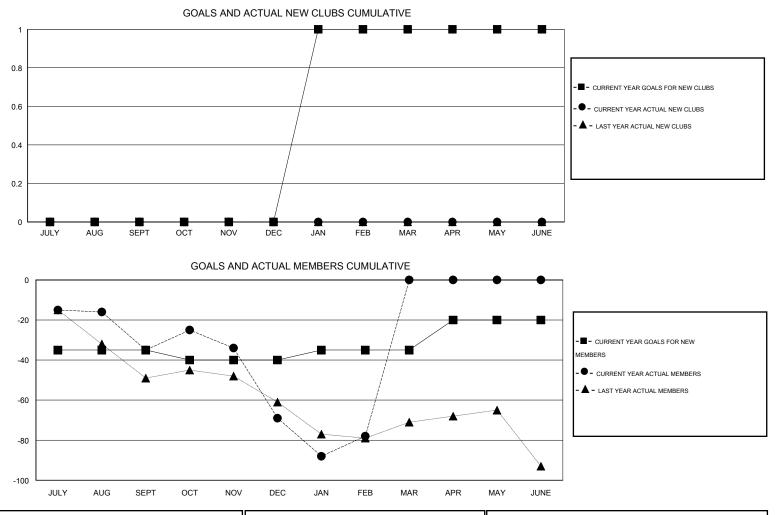

## GMT: DENNIS STEVENSON

|  | VASHINGTON |
|--|------------|
|--|------------|

| GMT: DENNIS           | S STEVENSON      |           | LOCATIC               | N WASHING        | TON           |                    |                                     |                    | GMT CA 2         |
|-----------------------|------------------|-----------|-----------------------|------------------|---------------|--------------------|-------------------------------------|--------------------|------------------|
|                       |                  | Clubs     |                       |                  |               |                    | Members                             |                    |                  |
| RESULTS FOR 2015-2016 |                  |           | RESULTS FOR 2015-2016 |                  |               |                    |                                     |                    |                  |
| QUARTER               | NEW CLUB<br>GOAL | NEW CLUBS | DROPPED<br>CLUBS      | NET<br>GAIN/LOSS | QUARTER       | NEW MEMBER<br>GOAL | CHARTER AND<br>NEW MEMBERS<br>ADDED | DROPPED<br>MEMBERS | NET<br>GAIN/LOSS |
| JULY/AUG/SEPT         | 0                | 0         | 1                     | -1               | JULY/AUG/SEPT | -35                | 17                                  | 52                 | -35              |
| OCT/NOV/DEC           | 0                | 0         | 2                     | -2               | OCT/NOV/DEC   | -5                 | 46                                  | 80                 | -34              |
| JAN/FEB/MAR           | 1                | 0         | 0                     | 0                | JAN/FEB/MAR   | 5                  | 26                                  | 35                 | -9               |
| APR/MAY/JUNE          | 0                | 0         | 0                     | 0                | APR/MAY/JUNE  | 15                 | 0                                   | 0                  | 0                |